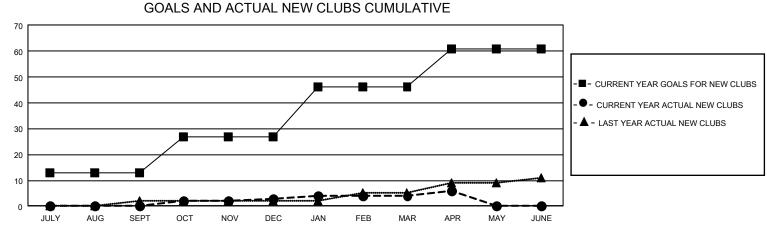

## GAT Constitutional Area 5 - Japan

REPORT DOES NOT INCLUDE CLUBS IN UNDISTRICTED AREAS.

| Clubs                 |               |           |               | Members               |                         |                         |                                                    |  |  |
|-----------------------|---------------|-----------|---------------|-----------------------|-------------------------|-------------------------|----------------------------------------------------|--|--|
| RESULTS FOR 2020-2021 |               |           |               | RESULTS FOR 2020-2021 |                         |                         |                                                    |  |  |
| QUARTER               | NEW CLUB GOAL | NEW CLUBS | DROPPED CLUBS | QUARTER MEM           | IBER GROWTH NET<br>GOAL | MEMBER GROWTH<br>ACTUAL | DROPPED<br>MEMBERS ACTUAL<br>(including transfers) |  |  |
| JULY/AUG/SEPT         | 39            | 0         | 5             | JULY/AUG/SEPT         | 1924                    | 2,283                   | 1,798                                              |  |  |
| OCT/NOV/DEC           | 42            | 3         | 12            | OCT/NOV/DEC           | 1716                    | 1,380                   | 2,107                                              |  |  |
| JAN/FEB/MAR           | 57            | 1         | 3             | JAN/FEB/MAR           | 1538                    | 1,128                   | 1,397                                              |  |  |
| APR/MAY/JUNE          | 45            | 2         | 0             | APR/MAY/JUNE          | 1337                    | 570                     | 520                                                |  |  |