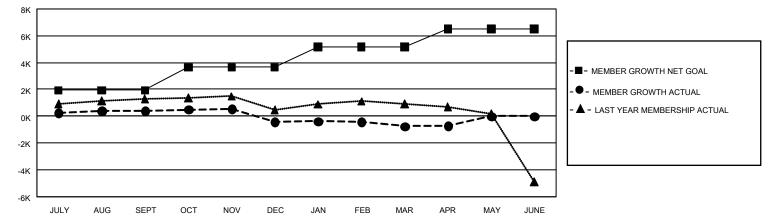

## GAT Constitutional Area 5 - Japan

REPORT DOES NOT INCLUDE CLUBS IN UNDISTRICTED AREAS.

| Clubs                 |               |           |               | Members               |                         |                         |                                                    |  |  |
|-----------------------|---------------|-----------|---------------|-----------------------|-------------------------|-------------------------|----------------------------------------------------|--|--|
| RESULTS FOR 2020-2021 |               |           |               | RESULTS FOR 2020-2021 |                         |                         |                                                    |  |  |
| QUARTER               | NEW CLUB GOAL | NEW CLUBS | DROPPED CLUBS | QUARTER MEM           | IBER GROWTH NET<br>GOAL | MEMBER GROWTH<br>ACTUAL | DROPPED<br>MEMBERS ACTUAL<br>(including transfers) |  |  |
| JULY/AUG/SEPT         | 39            | 0         | 5             | JULY/AUG/SEPT         | 1924                    | 2,283                   | 1,798                                              |  |  |
| OCT/NOV/DEC           | 42            | 3         | 12            | OCT/NOV/DEC           | 1716                    | 1,380                   | 2,107                                              |  |  |
| JAN/FEB/MAR           | 57            | 1         | 3             | JAN/FEB/MAR           | 1538                    | 1,128                   | 1,397                                              |  |  |
| APR/MAY/JUNE          | 45            | 2         | 0             | APR/MAY/JUNE          | 1337                    | 570                     | 520                                                |  |  |